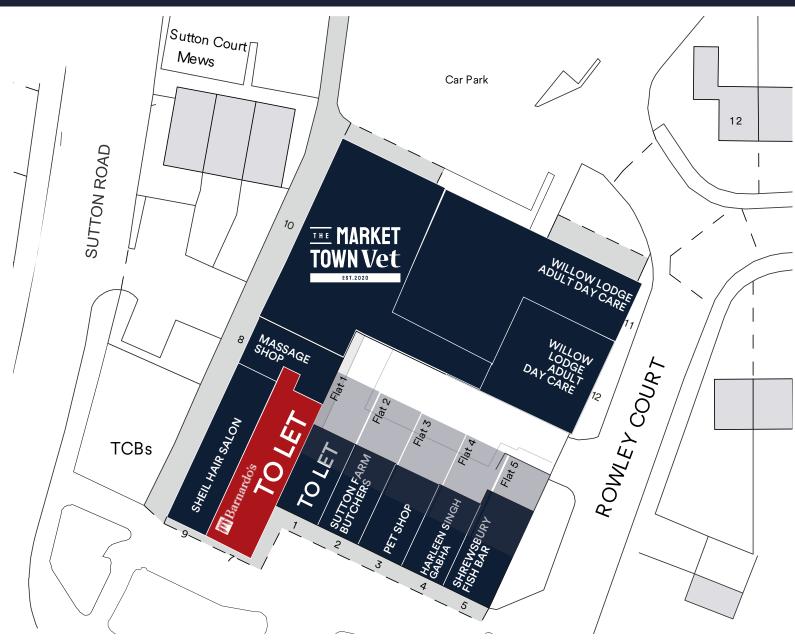

### **SITE PLAN**

Strictly via prior appointment with the appointed agents

**Charlie Sankey** 

M: 07774 650125 E: CSankey@lcpproperties.co.uk

**James Evans** 

M: 01743 450 700 E: james.evans@hallsgb.com

MISREPESENTATION ACT 1967 London & Clumbring Proparties Limited (Company Number 029902) the registered of which is a LCCPL. By one, Penanett Estata, Kingswirford, Wast Midinads (1967 TNA is subdisinate (as defined in a section 1556 of the Companies Act 2000) associated companies and up to device or competent of companies (1967 to 1967 to 19