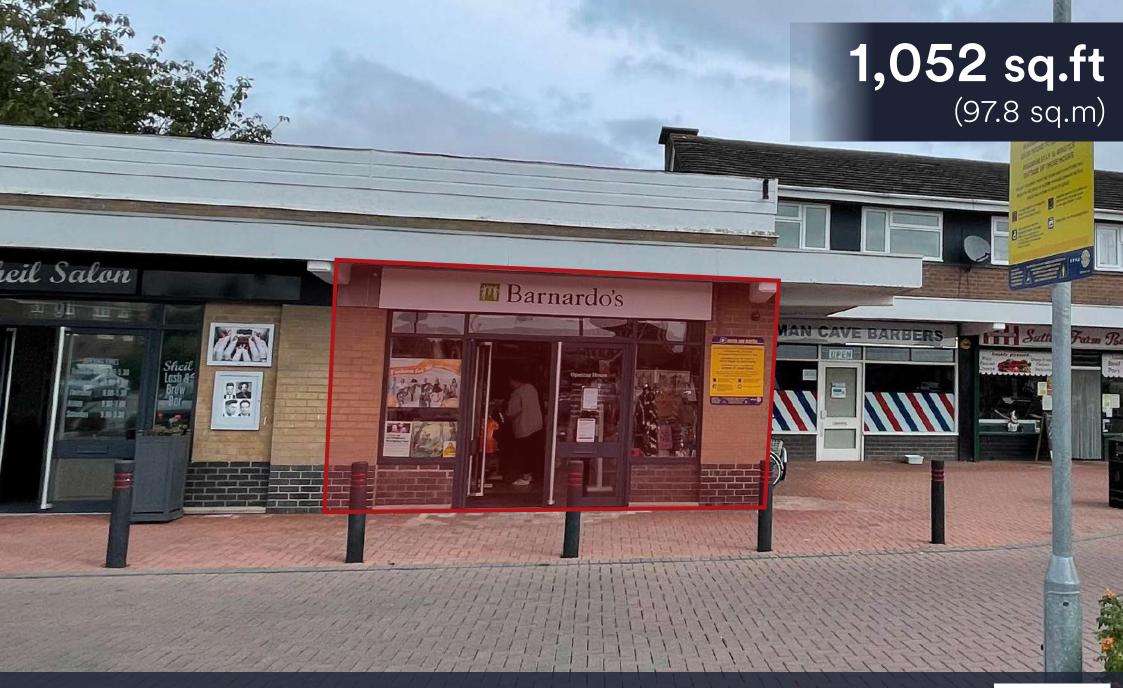

## **UNIT 7 SUTTON FARM**

#### **DESCRIPTION**

The property comprises of a ground floor lock up shop unit that is arranged to provide a total net sales area of approximately 972 sq.ft (90.29 sq.m) and ancillary accommodation including a staffroom and disabled toilet. The property has a large dual frontage glazed shop front and the property has a suspended ceiling.

#### **AREAS**

| TOTAL                     | 1,052 sq.ft | (97.8 sq.m) |
|---------------------------|-------------|-------------|
| Ground Floor - Staffroom  | 33 sq.ft    | (3.1 sq.m)  |
| Ground Floor - Lobby      | 47 sq.ft    | (4.4 sq.m)  |
| Ground Floor - Sales Area | 972 sq.ft   | (90.3 sq.m) |
|                           |             |             |